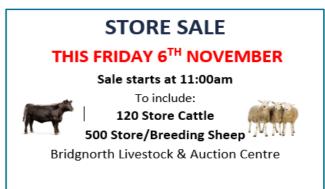

IMx | CPB Rowson       |  |  |
| £1324.36         | 586kg    | 14m | LIMx | Yeomans Bros Ltd |  |  |
| £1316.10         | 642kg    | 13m | LIMx | RW & JL Edwards  |  |  |
|                  |          |     |      |                  |  |  |
| DAIRY BULLS £/KG |          |     |      |                  |  |  |
| 197p/kg          | 616kg    | 13m | FRx  | H Yates          |  |  |
| 188p/kg          | 486kg    | 13m | FRx  | C Evans          |  |  |
| 182p/kg          | 460kg    | 15m | FRx  | F Povall & Son   |  |  |
| 181p/kg          | 602kg    | 13m | FRx  | C Evans          |  |  |
| 181p/kg          | 486kg    | 13m | FRx  | THJ & MA Lloyd   |  |  |
| 181p/kg          | 540kg    | 13m | FRx  | THJ & MA Lloyd   |  |  |



3 HEIFERS SOLD TO 2.87PPK AVERAGING 2.85PPK FROM EP PARKES & SON



# STORE SALE REPORT 30.10.20 144 STORE CATTLE

# Auctioneer – Mark Burgoyne 07831 192603

As per our last report, smaller plainer wintering cattle harder work but with stronger or better quality blondes in good demand. A large entry of Herefords sold well, with 388kg red steers to £810 for John Pritchard. Derek Pugh sold his Hereford heifers to £950 for 560kg, Malcolm Pratt sold his Limousin Steer to £900 with Blonde heifers to £970 from Mr England. Mr England also sold Limousin cross cows 2<sup>nd</sup> calver to £1220 with Charolais heifer calf at foot.

# NEXT SALE THIS FRIDAY 6TH NOVEMBER 2020. ENTRIES INVITED.

# **Top Prices:**

|                | STEERS £/KO | <u>3</u> |      |      |                    |  |
|----------------|-------------|----------|------|------|----------------